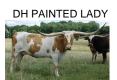

## DH PAINTED LADY

Date of Birth: 04/05/2020 **Registration 1:** CI326320 Breeder: **DALE HUNT** 

Owner: Wayne & Joanna Manning

One of the prettiest Rowdy daughters there is, Painted Lady is a beautifully made heifer with wonderful markings. Very graceful in the pasture and like all Rowdy daughters has a perfect udder and is an excellent mother. She has famed and sought after LLL Rosemary(HR Rosette \$700,000)genetics and one of the greatest ever Poco Lady in her pedigree. DH Painted Lady has a perfect rolling back hornet that projects into the upper 80's. She's