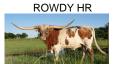

## DH PAINTED LADY

Date of Birth: 04/05/2020 **Registration 1:** CI326320 Breeder: **DALE HUNT** 

Owner: Wayne & Joanna Manning

One of the prettiest Rowdy daughters there is, Painted Lady is a beautifully made heifer with wonderful markings. Very graceful in the pasture and like all Rowdy daughters has a perfect udder and is an excellent mother. She has famed and sought after LLL Rosemary(HR Rosette \$700,000)genetics and one of the greatest ever Poco Lady in her pedigree. DH Painted Lady has a perfect rolling back hornet that projects into the upper 80's. She's