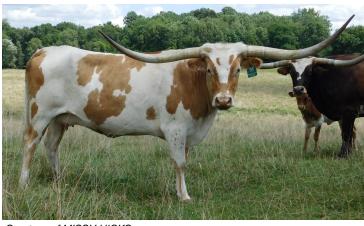

## DH PAINTED LADY

Date of Birth: 04/05/2020 **Registration 1:** CI326320 Breeder: **DALE HUNT** 

Owner: Wayne & Joanna Manning

One of the prettiest Rowdy daughters there is, Painted Lady is a beautifully made heifer with wonderful markings. Very graceful in the pasture and like all Rowdy daughters has a perfect udder and is an excellent mother. She has famed and sought after LLL Rosemary(HR Rosette \$700,000)genetics and one of the greatest ever Poco Lady in her pedigree. DH Painted Lady has a perfect rolling back hornet that projects into the upper 80's. She's

71.0000 on 10/07/2023 TTT:





SARCEE WHA-SHE-KNEE



Courtesy of MISSY HICKS









SARCEE GHOST DANCER

SARCEE PRETTY WOMAN















RUTLEDGE'S MISS BROOK