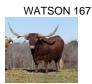

## DH PAINTED LADY

Date of Birth: 04/05/2020 **Registration 1:** CI326320 Breeder: **DALE HUNT** 

Owner: Wayne & Joanna Manning

One of the prettiest Rowdy daughters there is, Painted Lady is a beautifully made heifer with wonderful markings. Very graceful in the pasture and like all Rowdy daughters has a perfect udder and is an excellent mother. She has famed and sought after LLL Rosemary(HR Rosette \$700,000)genetics and one of the greatest ever Poco Lady in her pedigree. DH Painted Lady has a perfect rolling back hornet that projects into the upper 80's. She's